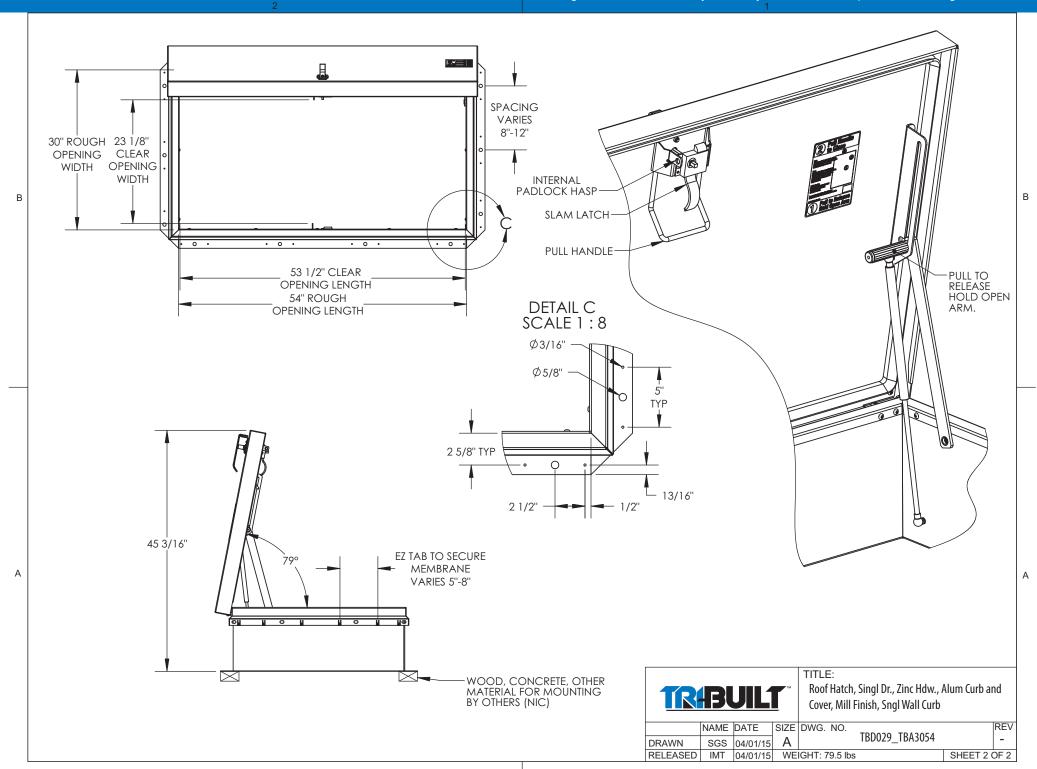

## NOTES:

-WHEN INSTALLING ON A PITCHED ROOF UP TO 7:12, THE HINGE SIDE(LENGTH) MUST BE PARALLEL TO THE SLOPE.

- WIDTH X LENGTH DIMENSIONS ARE MEASURED INSIDE CURB TO INSIDE CURB. THE WIDTH IS HINGE TO LATCH AND LENGTH IS HINGED SIDE.

ROOF HATCH SIZE 30" (WIDTH) x 54" (LENGTH) **CLEAR OPENING** 23 1/8"(WIDTH) x 53 1/2" (LÉNGTH) ROUGH OPENING 30" (WIDTH) x 54" (LENGTH)

|             | PRO.JEC | `T·      |      |                                                 |         |      |
|-------------|---------|----------|------|-------------------------------------------------|---------|------|
| ARCHITECT:  |         |          |      |                                                 |         |      |
| CONTRACTOR: |         |          |      |                                                 |         |      |
| QTY:        |         |          |      |                                                 |         |      |
| PART:       |         |          |      | TBG3054                                         |         |      |
|             |         |          |      | TITLE:                                          |         |      |
|             |         |          |      | Roof Hatch, Singl Dr., Zinc Hdw., Alum Curb and |         |      |
|             |         |          |      | Cover, Mill Finish, Sngl Wall Curb              |         |      |
|             |         |          |      |                                                 |         |      |
|             | NAME    | DATE     | SIZE | DWG. NO. TRADAGA                                |         | REV  |
| DRAWN       | SGS     | 04/01/15 | Α    | TBD029_TBA3054                                  |         | -    |
| RELEASED    | IMT     | 04/01/15 | WE   | IGHT: 79.5 lbs                                  | SHEET 1 | OF 2 |