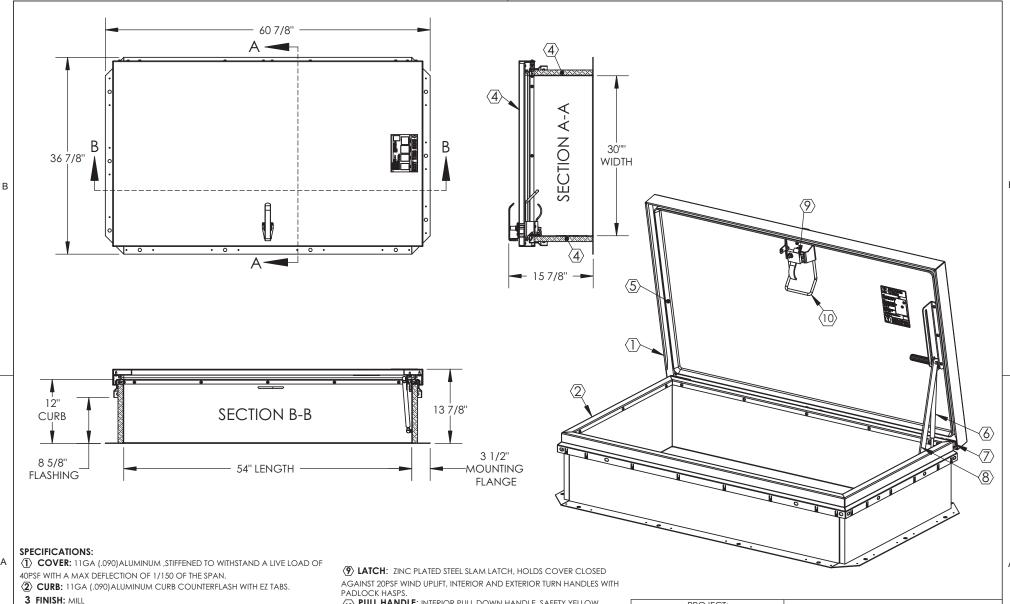

- (4) INSULATION: 1" POLYISO R-6 (5.6 LTTR)IN CURB, 1" POLYSTYRENE R-4 (3.8 LTTR)IN COVER.
- (5) GASKET: EXTRUDED EPDM RUBBER ADHESIVE BACKED GASKET SEAL COUNTINUOUS AROUND COVER.
- **SPRING:** GAS SPRING WITH DAMPER FOR SMOOTH, CONTROLLED, COUNTERBALANCED LIFT ASSISTANCE.
- **7** HINGE: PINTLE HINGE WITH STAINLESS STEEL HINGE PINS.
- (8) HOLD OPEN ARM: ZINC PLATED STEEL AUTOMATIC HOLD OPEN ARM LOCKS COVER IN FULLY OPEN POSITION WITH RED VINYL GRIP HANDLE PULL RELEASE.
- $\langle \overline{10} \rangle$  **PULL HANDLE**: INTERIOR PULL DOWN HANDLE, SAFETY YELLOW POWDER COAT

## NOTES:

-WHEN INSTALLING ON A PITCHED ROOF UP TO 7:12, THE HINGE SIDE(LENGTH) MUST BE PARALLEL TO THE SLOPE.

- WIDTH X LENGTH DIMENSIONS ARE MEASURED INSIDE CURB TO INSIDE CURB. THE WIDTH IS HINGE TO LATCH AND LENGTH IS HINGED SIDE.

ROOF HATCH SIZE 30" (WIDTH) x 54" (LENGTH) **CLEAR OPENING** 23 1/8"(WIDTH) x 53 1/2" (LÉNGTH) ROUGH OPENING 30" (WIDTH) x 54" (LENGTH)

|             | PRO.JEC | `T·      |      |                                                 |         |      |
|-------------|---------|----------|------|-------------------------------------------------|---------|------|
| ARCHITECT:  |         |          |      |                                                 |         |      |
| CONTRACTOR: |         |          |      |                                                 |         |      |
| QTY:        |         |          |      |                                                 |         |      |
| PART:       |         |          |      | TBG3054                                         |         |      |
|             |         |          |      | TITLE:                                          |         |      |
|             |         |          |      | Roof Hatch, Singl Dr., Zinc Hdw., Alum Curb and |         |      |
|             |         |          |      | Cover, Mill Finish, Sngl Wall Curb              |         |      |
|             |         |          |      |                                                 |         |      |
|             | NAME    | DATE     | SIZE | DWG. NO. TRADAGA                                |         | REV  |
| DRAWN       | SGS     | 04/01/15 | Α    | TBD029_TBA3054                                  |         | -    |
| RELEASED    | IMT     | 04/01/15 | WE   | IGHT: 79.5 lbs                                  | SHEET 1 | OF 2 |